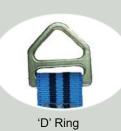

## **Attachment Points**

Overhead 'D' ring, rear fall arrest 'D' ring and front 'D' ring attachment points.

- Overhead Rescue Strap
- Adjustable Leg & Shoulder Straps
- Deluxe Padded Retrofit Shoulder Yoke
- EN361 Rear D
- EN361 Front D
- EN1497 Overhead D